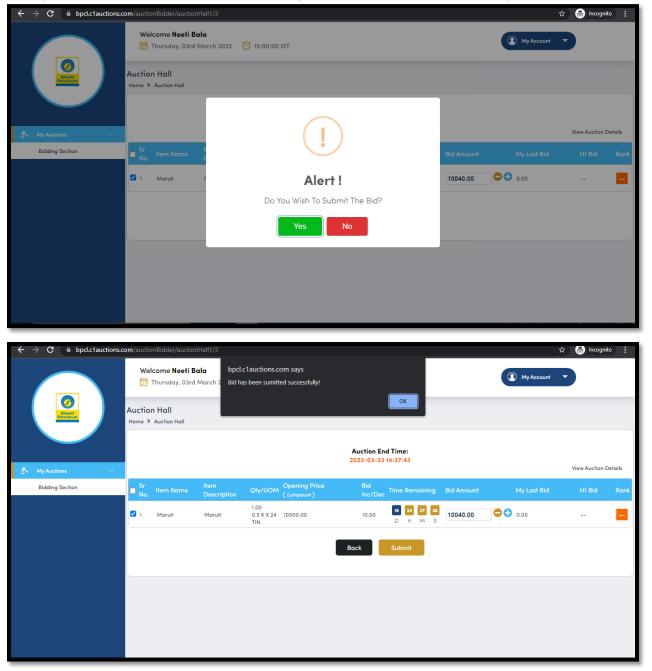

### **Forward Auction**

To Place your Bid Amount, kindly adjust the amount by Increasing the price by [(+)(-)] symboland then go to select [Left Side]and click on submit TAB.

| $\leftrightarrow$ $\rightarrow$ C $\square$ bpcl.c1auctions.c | com/auctionBidder/auctio |                     |                                     |                                          |                        | 😭 👼 Incognito 🚦      |
|---------------------------------------------------------------|--------------------------|---------------------|-------------------------------------|------------------------------------------|------------------------|----------------------|
|                                                               | Welcome Neeti B          |                     | 💟 14:59:43 IST                      |                                          | ( My Account           | •                    |
|                                                               | Auction Hall             |                     |                                     |                                          |                        |                      |
| 😤 My Auctions 🗸 🗸                                             |                          |                     |                                     | Auction End Time:<br>2022-03-23 14:37:43 |                        | View Auction Details |
| Bidding Section                                               | Sr<br>No. Item Name      | ltem<br>Description | Opening Price<br>( <i>Lumpsum</i> ) | Bid<br>Inc/Dec Time Remaining            | Bid Amount My Last Bid | H1 Bid Rank          |
|                                                               | 🗌 1 Maruti               | Maruti              | 1.00<br>0.5 K X 24 10000.00<br>TIN  | 10.00 19 23 38 00<br>D H M S             | 10000.00 🗢 🚭 0.00      | 🗖                    |
|                                                               |                          |                     |                                     | Back Submit                              |                        |                      |
| Always select check Box<br>before Submitting.                 |                          |                     |                                     | nount                                    |                        |                      |
|                                                               |                          |                     |                                     |                                          |                        |                      |
| 245127                                                        |                          |                     |                                     |                                          |                        |                      |

#### **Forward Auction**

When you click submit button confirmation massage will reflect on bidder screen [Do you wish to submit the bid ?]

#### **Bid Submission**

Once Bid gets submitted, Your Rank will reflect in Rank Column and the Highest Bid in H1 BID Box.

| $\leftrightarrow$ $\rightarrow$ C $\cong$ bpcl.c1auctions.c | com/auctionBidder/auctio              | nHall1/3                         |                                     |                               |                       | 🖈 😸 Incognito 🚦      |
|-------------------------------------------------------------|---------------------------------------|----------------------------------|-------------------------------------|-------------------------------|-----------------------|----------------------|
|                                                             | Welcome <b>Neeti E</b> Thursday, 03rd |                                  | ST                                  |                               | Му А                  | account 👻            |
|                                                             | Auction Hall<br>Home » Auction Hall   | Opening Price                    |                                     | I Increment                   | Highest Bidde         | er Amount            |
| 🖄 My Auctions 🗸 🗸                                           |                                       |                                  |                                     | 2 2 2 - 0 3 - 2 3 14:37:43    |                       | View Auction Details |
| Bidding Section                                             | Sr<br>No. Item Name                   | Item Qty/UOM<br>Description      | Opening Price<br>( <i>Lumpsum</i> ) | Bid<br>Inc/Dec Time Remaining | Bid Amount My Last    | Bid H1 Bid Rank      |
|                                                             | 🗆 1 Maruti                            | 1.00<br>Maruti 0.5 K X 24<br>TIN | 10000.00                            | 10.00 19 23 37 26<br>D H M S  | 10050.00 🕒 😌 10040.00 | 10040.00             |
|                                                             |                                       |                                  |                                     | Back Submit                   |                       |                      |
|                                                             |                                       |                                  |                                     |                               |                       | Your Rank            |
|                                                             |                                       |                                  |                                     |                               |                       |                      |
|                                                             |                                       |                                  |                                     |                               |                       |                      |