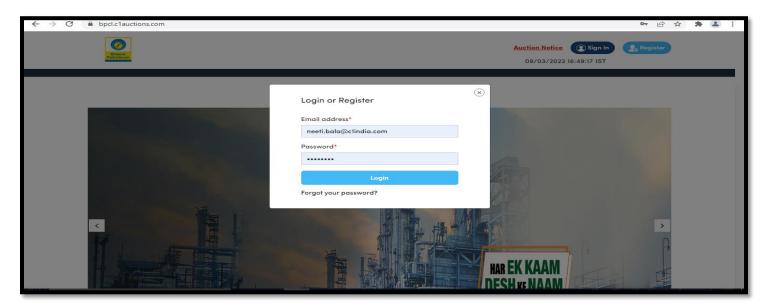

# Home Page - II

After clicking on Sign In Tab-a new window will open, put the Email Id (User Id) and Password